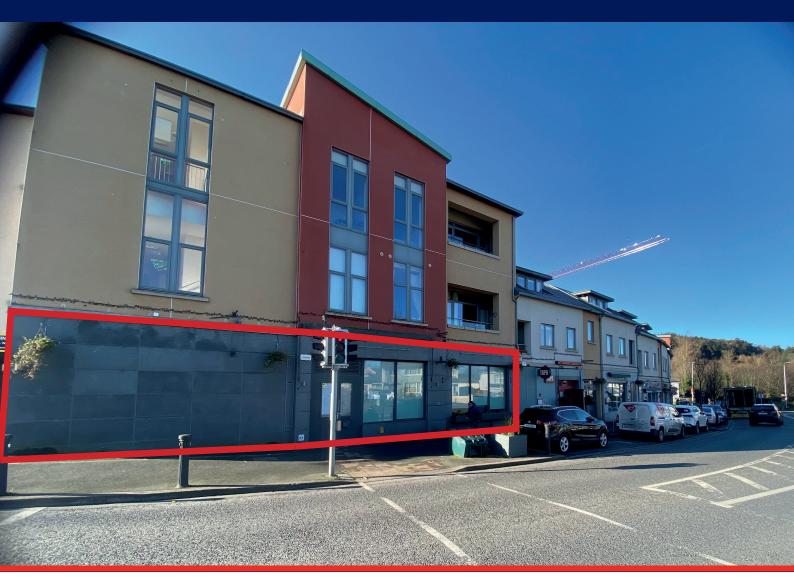

#### UNIT 9, STEPASIDE VILLAGE COMPLEX, ENNISKERRY ROAD, STEPASIDE, DUBLIN 18.

#### DESCRIPTION:

Stepaside Village is located in South County Dublin approx. 13km from the City Centre, with numerous well established, together with many new residential developments being located in the immediate vicinity, offering a significant food and beverage opportunity to an incoming tenant.

The property has been extensively fitted throughout offering a ground floor restaurant/bar of approx 80 covers, with lift access to the basement comprising a fitted kitchen, toilets, staff accommodation, wine store, cellar stores and cold room. To the rear there is an enclosed seating terrace, or beer garden. There are 4 car spaces available to an incoming tenant.