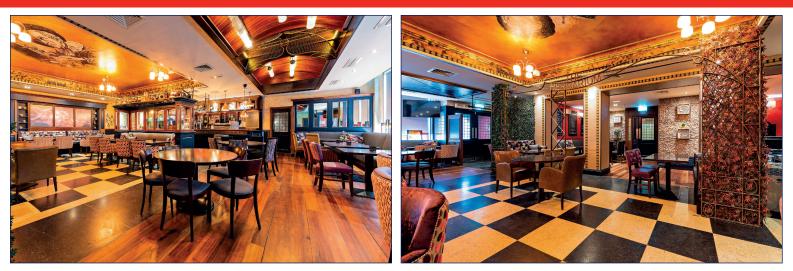

The property has been extensively fitted throughout offering a ground floor restaurant/bar of approx 80 covers, with lift access to the basement comprising a fitted kitchen, toilets, staff accommodation, wine store, cellar stores and cold room. To the rear there is an enclosed seating terrace, or beer garden. There are 4 car spaces available to an incoming tenant.

| ACCOMMODATION:                 | Sq.M.     |
|--------------------------------|-----------|
| Ground Floor Bar/Restaurant    | 225       |
| Outside Terrace/Beer Garden    | 25        |
| Basement – Kitchen, Stores etc | 175       |
|                                | Total 425 |