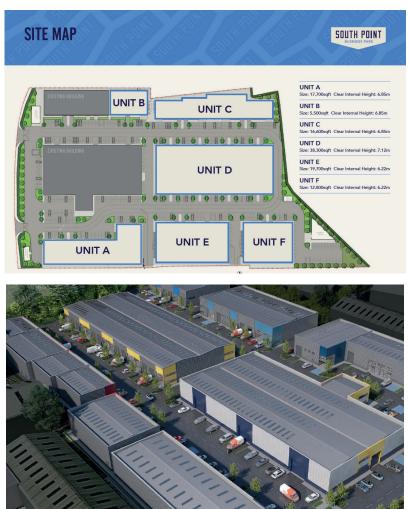

### www.agar.ie

AGAR

Suite 12 The Mall, Beacon Court, Sandyford, Dublin 18

Tel: +353 1 213 7777 Email: info@agar.ie

- Superbly located site in Rathnew Village, Junction 16 of M11 Motorway – 25 minutes from Junction 13 Sandyford, 33 minutes from Junction 9/M7, 47 minutes from Dublin Airport.
- Site area c 1.94 hectares, with F.P.P. for units from 5,500 – 38,300 Sq. Ft. [Wicklow Co. Council Planning Reg. No. 21/558].
- Fire and DAC permissions in place.

#### PLANNING PERMISSION:

Dated: 13/05/2021 10,133 Sq. M. of light industrial warehouse units, from 513 Sq. M. to 3,490 Sq. M., 9 Metres High. 10 Year Planning Permission.