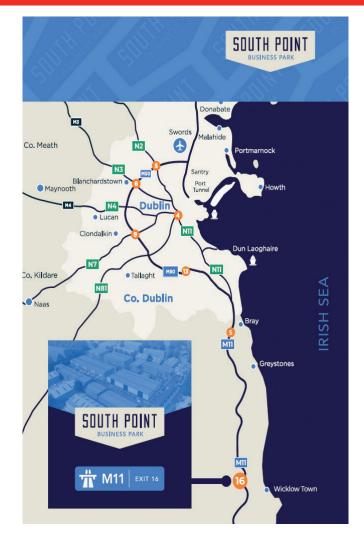

### www.agar.ie

AGAR

Suite 12 The Mall, Beacon Court, Sandyford, Dublin 18

Tel: +353 1 213 7777 Email: info@agar.ie

- Superbly located site in Rathnew Village, Junction 16 of M11 Motorway – 25 minutes from Junction 13 Sandyford, 33 minutes from Junction 9/M7, 47 minutes from Dublin Airport.
- Site area c 1.94 hectares, with F.P.P. for units from 5,500 – 38,300 Sq. Ft. [Wicklow Co. Council Planning Reg. No. 21/558].
- Fire and DAC permissions in place.