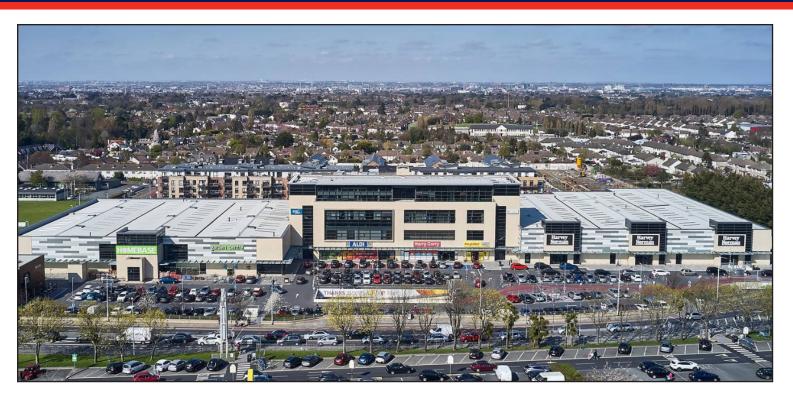

NEW RETAIL / RETAIL WAREHOUSE UNIT OPPORTUNITY at NUTGROVE RETAIL PARK NUTGROVE AVENUE, DUBLIN 14.

INDUSTRIAL OFFICE = RETAIL = INVESTMENT
 DEVELOPMENT = PROFESSIONAL SERVICES

NEW RETAIL / RETAIL WAREHOUSE UNIT OPPORTUNITY at NUTGROVE RETAIL PARK NUTGROVE AVENUE, DUBLIN 14.

- 570 Free Car Spaces & 25 Mother & Baby Spaces.
- Established and affluent catchment area, approx. 8.5 km from Dublin City Centre and located directly opposite Nutgrove Shopping Centre.
- Well serviced by all Public Transport links.
- Available under the terms of a new long term lease.
- For further enquiries contact: Ben Pearson bpearson@agar.ie 01 2137777