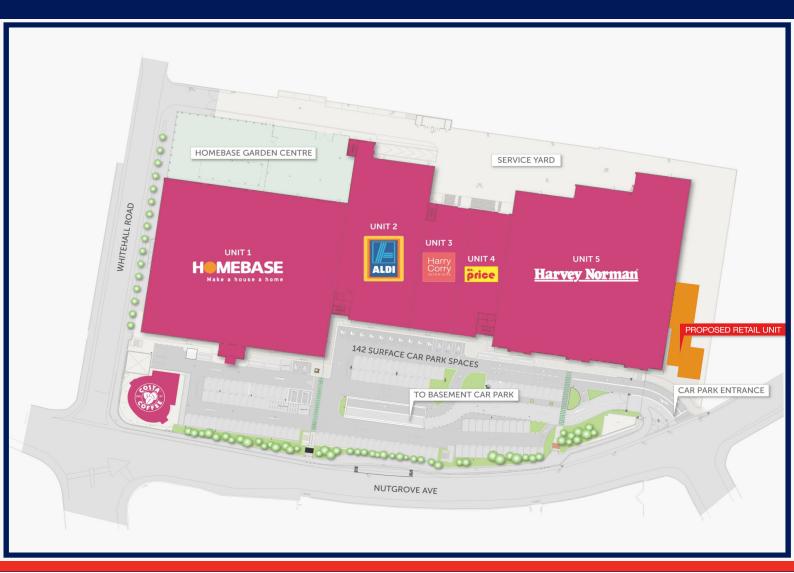

NEW RETAIL / RETAIL WAREHOUSE UNIT OPPORTUNITY at NUTGROVE RETAIL PARK NUTGROVE AVENUE, DUBLIN 14.

INDUSTRIAL OFFICE = RETAIL = INVESTMENT
 DEVELOPMENT = PROFESSIONAL SERVICES

## www.agar.ie

AGAR
Suite 12 The Mall,
Beacon Court, Sandyford,
Dublin 18

Tel: +353 1 213 7777 Email: info@agar.ie

- New unit approx. 550 Sq. M. Ground / approx. 65 Sq. M. Mezzanine. Available September 2024 [Subject to Planning Permission] in grey box shell format.
- Trade alongside Homebase, Harvey Norman, Aldi, Harry Corry Interiors, Mr. Price, Costa Coffee, Gym Plus.

NEW RETAIL / RETAIL WAREHOUSE UNIT OPPORTUNITY at NUTGROVE RETAIL PARK NUTGROVE AVENUE, DUBLIN 14.

- 570 Free Car Spaces & 25 Mother & Baby Spaces.
- Established and affluent catchment area, approx. 8.5 km from Dublin City Centre and located directly opposite Nutgrove Shopping Centre.
- Well serviced by all Public Transport links.
- Available under the terms of a new long term lease.
- For further enquiries contact: Ben Pearson bpearson@agar.ie 01 2137777