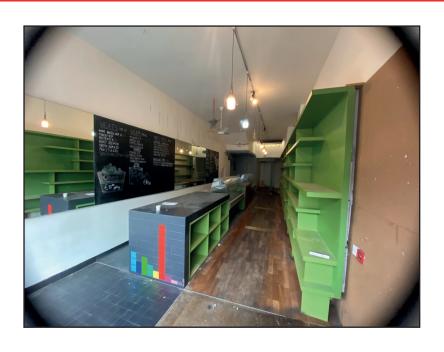

#### Location:

The property comprises a former delicatessen/gourmet food store, set out at ground floor level, with WC at rear. The property is in good condition, and ready to receive a tenant's fit out.

#### **Accomodation:**

Lock up retail unit approx. 53 Sq. M. (approx. 570 Sq. Ft.)