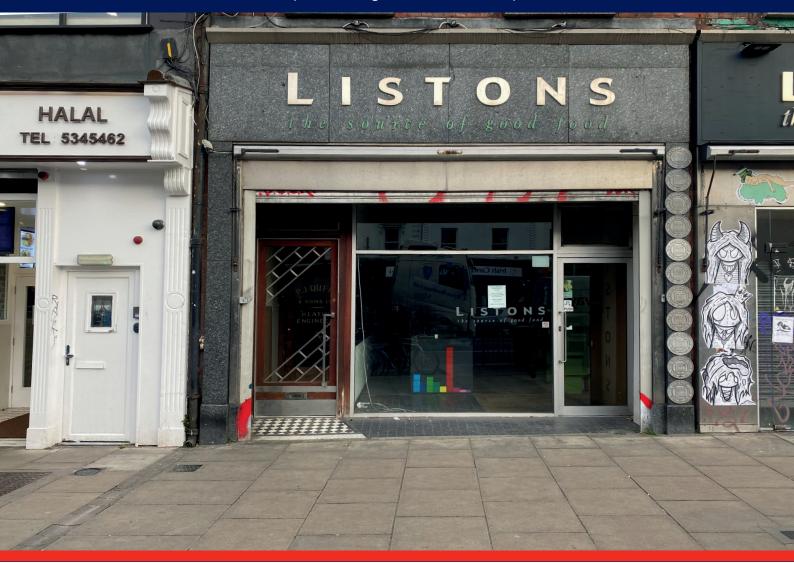

LOCK UP RETAIL UNIT, WITH ESTABLISHED DELICATESSAN USER LOCATED ON ONE OF DUBLIN'S MOST VIBRANT F&B STREETS

25 LOWER CAMDEN STREET, DUBLIN 2. (Formerly t/a LISTONS)

INDUSTRIAL = OFFICE = RETAIL = INVESTMENT
 DEVELOPMENT = PROFESSIONAL SERVICES

# LOCK UP RETAIL UNIT, WITH ESTABLISHED DELICATESSAN USER LOCATED ON ONE OF DUBLIN'S MOST VIBRANT F&B STREETS

25 LOWER CAMDEN STREET, DUBLIN 2. (Formerly t/a LISTONS)

#### Location:

The property comprises a former delicatessen/gourmet food store, set out at ground floor level, with WC at rear. The property is in good condition, and ready to receive a tenant's fit out.